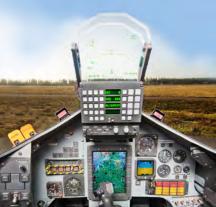

### Flight Displays

Cockpit 9000 is based on an all-glass large-format display suite of up to 6 displays. Architecture includes full dual redundancy. Solution uses high resolution high viewing angle displays, with night vision (NVIS) option.

### Cockpit 9000 is a Scalable Advanced Cockpit Solution

- All-glass large-format high resolution display suite (up to 6 displays) with fully redundant architecture and night vision (NVIS) option.
- CMA-9000 Flight Management System (FMS) at the core, providing tactical mission features and a high accuracy/ high integrity navigation solution based on multiple navigation sensors, including the industry's most advanced CMA-5024 GPS Landing System (GLS).
- Wide range of equipment options, including TacView Portable Mission Display, Enhanced Vision, Satellite communications, TCAS, Weather Radar, Full Nav/Comm suite and many others.