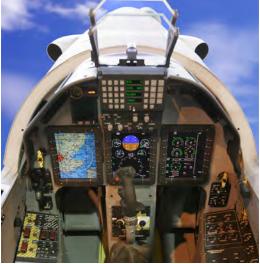

### Cockpit 9000 is a Scalable Advanced Cockpit Solution

- All-glass large-format high resolution display suite (up to 6 displays) with fully redundant architecture and night vision (NVIS) option.
- CMA-9000 Flight Management System (FMS) at the core, providing tactical mission features and a high accuracy/ high integrity navigation solution based on multiple navigation sensors, including the industry's most advanced CMA-5024 GPS Landing System (GLS).
- Wide range of equipment options, including TacView Portable Mission Display, Enhanced Vision, Satellite communications, TCAS, Weather Radar, Full Nav/Comm suite and many others.

### Flight Displays

Cockpit 9000 is based on an all-glass large-format display suite of up to 6 displays. Architecture includes full dual redundancy. Solution uses high resolution high viewing angle displays, with night vision (NVIS) option.

### CMA-9000

The CMA-9000 family of compact Flight Management Systems is well suited for modern digital cockpits in fixed and rotary wing aircraft for both civil and military applications. It is the next-generation FMS derived from CMC's successful CMA-900 FMS/ GPS and CMA-3000 helicopter FMS.

### TacView®

TacView Portable Mission Display is a compact, self-contained computer and smart display system designed specifically to enhance situational awareness for military aircrews. It is a cost effective, rapidly deployable COTS system with the processing power enabling numerous mission-enhancing applications on fixed and rotary wing aircraft.