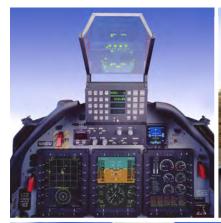

### Flight Displays

Cockpit 9000 is based on an all-glass large-format display suite of up to 6 displays. Architecture includes full dual redundancy. Solution uses high resolution high viewing angle displays, with night vision (NVIS) option.

### Cockpit 9000 is a Scalable Advanced Cockpit Solution

- All-glass large-format high resolution display suite (up to 6 displays) with fully redundant architecture and night vision (NVIS) option.
- CMA-9000 Flight Management System (FMS) at the core, providing tactical mission features and a high accuracy/ high integrity navigation solution based on multiple navigation sensors, including the industry's most advanced CMA-5024 GPS Landing System (GLS).
- Wide range of equipment options, including TacView Portable Mission Display, Enhanced Vision, Satellite communications, TCAS, Weather Radar, Full Nav/Comm suite and many others.