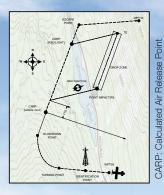

### Tactical Mission Features

- SAR patterns
- CARP/HARP
- Rendezvous, orbit
- Tanker functions
- Moving waypoints
- User database download
- DMAP and radar waypoints
- Tactical approaches
- Tactical direct-to guidance