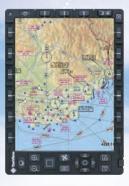

### TacView®

TacView Portable Mission Display is a compact, self-contained computer and smart display system designed specifically to enhance situational awareness for military aircrews. It is a cost effective, rapidly deployable COTS system with the processing power enabling numerous mission-enhancing applications on fixed and rotary wing aircraft.