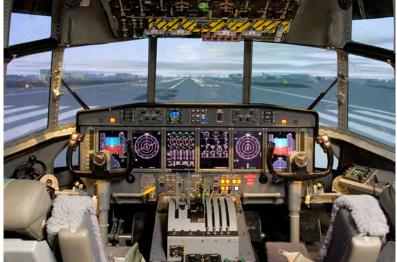

### Cockpit 9000 is a Scalable Advanced Cockpit Solution

- All-glass large-format high resolution display suite (up to 6 displays) with fully redundant architecture and night vision (NVIS) option.
- CMA-9000 Flight Management System (FMS) at the core, providing tactical mission features and a high accuracy/ high integrity navigation solution based on multiple navigation sensors, including the industry's most advanced CMA-5024 GPS Landing System (GLS).
- Wide range of equipment options, including TacView Portable Mission Display, Enhanced Vision, Satellite communications, TCAS, Weather Radar, Full Nav/Comm suite and many others.

### Flight Displays

Cockpit 9000 is based on an all-glass large-format display suite of up to 6 displays. Architecture includes full dual redundancy. Solution uses high resolution high viewing angle displays, with night vision (NVIS) option.