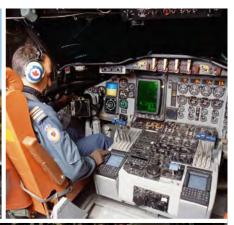

### TacView®

TacView Portable Mission Display is a compact, self-contained computer and smart display system designed specifically to enhance situational awareness for military aircrews. It is a cost effective, rapidly deployable COTS system with the processing power enabling numerous mission-enhancing applications on fixed and rotary wing aircraft.