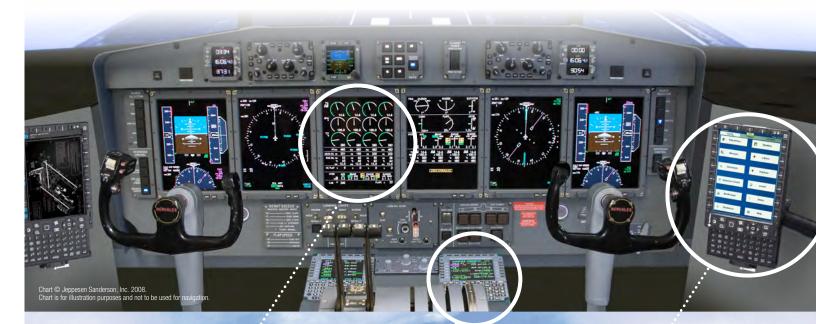

### Flight Displays

Cockpit 9000 is based on an all-glass large-format display suite of up to 6 displays. Architecture includes full dual redundancy. Solution uses high resolution high viewing angle displays, with night vision (NVIS) option.

### CMA-9000

The CMA-9000 family of compact Flight Management Systems is well suited for modern digital cockpits in fixed and rotary wing aircraft for both civil and military applications. It is the next-generation FMS derived from CMC's successful CMA-900 FMS/ GPS and CMA-3000 helicopter FMS.

### TacView®

TacView Portable Mission Display is a compact, self-contained computer and smart display system designed specifically to enhance situational awareness for military aircrews. It is a cost effective, rapidly deployable COTS system with the processing power enabling numerous mission-enhancing applications on fixed and rotary wing aircraft.