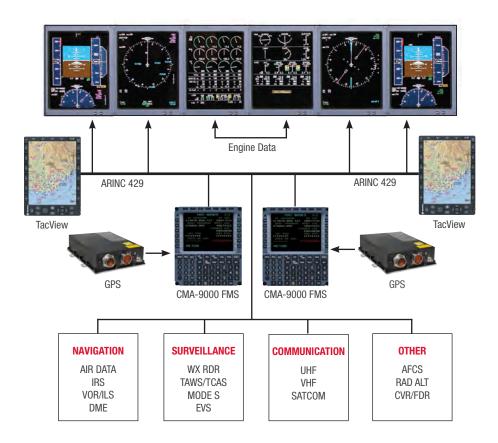

### Cockpit 9000 is a Scalable Advanced Cockpit Solution

- All-glass large-format high resolution display suite (up to 6 displays) with fully redundant architecture and night vision (NVIS) option.
- CMA-9000 Flight Management System (FMS) at the core, providing tactical mission features and a high accuracy/ high integrity navigation solution based on multiple navigation sensors, including the industry's most advanced CMA-5024 GPS Landing System (GLS).
- Wide range of equipment options, including TacView Portable Mission Display, Enhanced Vision, Satellite communications, TCAS, Weather Radar, Full Nav/Comm suite and many others.

### Flight Displays

Cockpit 9000 is based on an all-glass large-format display suite of up to 6 displays. Architecture includes full dual redundancy. Solution uses high resolution high viewing angle displays, with night vision (NVIS) option.

### CMA-9000

The CMA-9000 family of compact Flight Management Systems is well suited for modern digital cockpits in fixed and rotary wing aircraft for both civil and military applications. It is the next-generation FMS derived from CMC's successful CMA-900 FMS/ GPS and CMA-3000 helicopter FMS.

### TacView®

TacView Portable Mission Display is a compact, self-contained computer and smart display system designed specifically to enhance situational awareness for military aircrews. It is a cost effective, rapidly deployable COTS system with the processing power enabling numerous mission-enhancing applications on fixed and rotary wing aircraft.

### **Operator Benefits**

- Capability of worldwide aircraft operation within latest civil airspace global air traffic management (GATM) environment.
- Enhanced mission effectiveness due to a wealth of advanced FMS tactical features (incl. SAR, HARP, CARP and refueling) as well as powerful TacView mission management tools.
- Significantly lower operational and support costs due to higher equipment reliability, lower maintenance costs as well as enhanced human factors and safety.
- Capacity provisions for future GATM enhancements such as datalink and GPS Localizer Performance with Vertical guidance (LPV) Cat-I equivalent approaches.