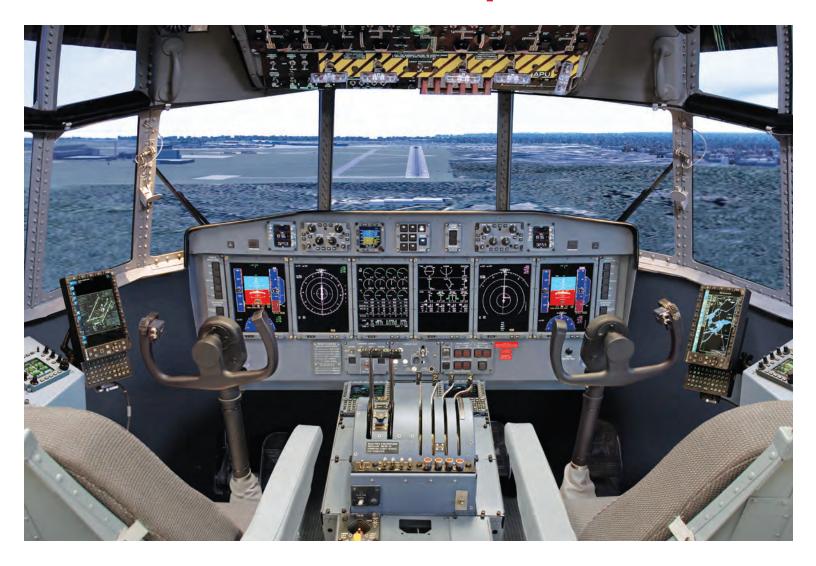

### Flight Displays

Cockpit 9000 is based on an all-glass large-format display suite of up to 6 displays. Architecture includes full dual redundancy. Solution uses high resolution high viewing angle displays, with night vision (NVIS) option.

### CMA-9000

The CMA-9000 family of compact Flight Management Systems is well suited for modern digital cockpits in fixed and rotary wing aircraft for both civil and military applications. It is the next-generation FMS derived from CMC's successful CMA-900 FMS/ GPS and CMA-3000 helicopter FMS.

### TacView®

TacView Portable Mission Display is a compact, self-contained computer and smart display system designed specifically to enhance situational awareness for military aircrews. It is a cost effective, rapidly deployable COTS system with the processing power enabling numerous mission-enhancing applications on fixed and rotary wing aircraft.